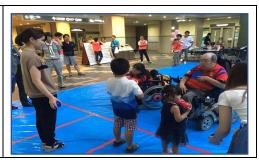

### 写真・図表 【個人生活においての JCI Values の実践】

Established Women Empower Network to accelerate promotion of participation by women

Appeared many events to motivate to take action to make the community better.

Made speeches to inspire people to promote Diversity & Inclusion.

Support Intellectual disabilities to increase their salary to be independent with happiness.