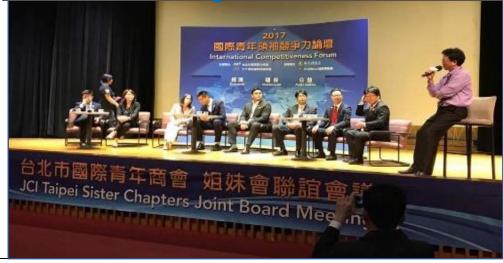

Describe the member's participation in events and projects of other Local Organizations, the National Organization and Internationally.  $\times 200$  単語まで

Since joining JCI Tokyo in 2003, Mami has been actively participating events and projects besides events and projects of JCI Tokyo. She has participated **7 National Conventions**, **7 Kyoto Conventions**, 6 Summer Conferences in Yokohama, 3 Kanazawa Conferences. 4 Tokyo block Council Conferences, 3 Kanto District Council Conferences in JCI Japan. In international level, she has participated **8 World Congresses**, **6 JCI Conferences of Asia Pacific Area (ASPAC)**, **3 JCI ASPAC Senate Golf**, 1 JCI conference of Americas, 1 JCI Conference of Europe, 1 JCI Conference of Africa and Middle East. She got **Grand Slam of JCI in 2013**.

Regarding to events of other Local Organization, she participated 3 events of other Local Organization in other countries, such as JCI Ulaanbaatar Central, JCI Taipei. She also participated 5 projects of other Local Organization in domestic in 2017

Promoted JCI Tokyo projects to members in other Local Organization in abroad.