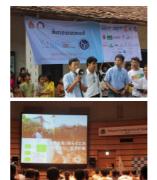

### Award Category criteria

International Development Programs and Results

has the Local

What international -By visiting Kanbodia, JCI Osaka provided the project or projects opportunity that enable young people to know the Organization run? situation of poverty issue and to make action plan to solve those issue as if they were in the same position.

the international development project have?

What impact did - The project empowered young people to become a person who creates new values and who keeps challenging based on his belief and imagining beneficial relations that people over the world sympathize each other.