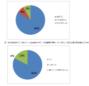

#### **Basic Information**

- Duration : From January 2015 to November 2015
  - Staff : 193 member
- Sponsors : Osaka city Policies of the economic Strategy Bureau, Public Interest Incorporataed Foundation of Osa
  - Budget : 69,160 doller
- Profit / Loss : 0
- In which UN MDG best fit (if apply): ?: Develop a global partnership for development
  - Who is benefited ?: 2,600,000 people who live in Osaka.
    - Objective : The development of economy in community
      - In accordance with Active, Citizen, Frame work, we gave people who live in cities the below 5 objectives.
      - 1. To create people who can endure many problems that surround them.
      - 2. To create people who can vividly imagine their ideal cities.
      - 3. To create people who can scoop out other people's feelings.
      - 4. To create people who can make connections with people who have new values.
      - 5. To create people who can aggressively work with the problems they face in the local community.
      - Also, with the members, we have the objectives to create people with spirit of leadership who can comprehensively see the problems in the city, cooperate with others and solve the problems with imagination.
      - Overview : In accordance with Active, Citizen and Frame work we have heard from people who live in cities and sorted out the problems. As a result we have come up with the problems such as traffic, stays and cultural gap because of the increase in numbers of foreign people who visit Japan. We also went out to the city to investigate. As a result we have concluded that the traffic jam was created by the sightseeing buses. Also as we investigated further on, we noticed that foreign people who
        - visit Japan give's a big impact to the economy. For the solution of these problems, we positively saw these problems and
        - showed people that this will change the society in a good way. So we needed to positively change their thoughts.
        - In order to do so, we held a Future contest.
        - Also, we economically approached the foreign people who visit Japan and held a Business Fair with companies that already have profits. Above all we gave opportunities to people who live in cities to acknowledge the benefits that the foreign people who visit Japan give to the economy through experts and famous comedians.
        - So we held a festival which held everything in above.
        - Results : [How much was the objective completed]
          - As a result of the questionnaire we retrieves we came up with the conclusion below.
            - · People in cities realized that many of the problems were created by their conscious.
            - They realized the necessity in need to positive change to become an active citizen.
            - They realized that that not only solve the problem but also connect it to development.
            - · People who were involved with this activity came to the conclusion that working with people from the city will improve the economy of Osaka city. All the people positive changed and became a active citizen.
          - [Unexpected results]
          - The government and over 30 organizations co-operated with JCI Osaka even thought they had no direct connection.
          - [The way of checking results] The purpose of the questionnaire.
          - 1. The questionnaire result,
          - 1 Recognized the difference 74%

|                   | 2 Fairly recognized the difference 26%<br>Adds up to the total to 100%                                                                                                                                                                                                                                                                                                                                                                                                                                                                                                                                                                                                                                                                                                                                                                                        |
|-------------------|---------------------------------------------------------------------------------------------------------------------------------------------------------------------------------------------------------------------------------------------------------------------------------------------------------------------------------------------------------------------------------------------------------------------------------------------------------------------------------------------------------------------------------------------------------------------------------------------------------------------------------------------------------------------------------------------------------------------------------------------------------------------------------------------------------------------------------------------------------------|
|                   | <ul> <li>2. The questionnaire result,</li> <li>1 Noticed 82%</li> <li>2 Noticed a little 18%</li> <li>Adds up to the total to 100%</li> <li>3. The questionnaire result,</li> <li>1 Understood completely 55%</li> <li>2 understood a little 45%</li> <li>Adds up to total to 100%</li> <li>4. The questionnaire result,</li> <li>1 Recognized the difference 47%</li> <li>2 Fairly recognized the difference 53%</li> <li>Adds up to the total 100%</li> <li>5. The questionnaire result,</li> <li>1 Brought up the attention 84%</li> <li>2 Brought up a little attention 8%</li> <li>3 Could not understand 8%</li> <li>Adds up to total to 97%</li> </ul>                                                                                                                                                                                                 |
| Recommendations : | [The result of the test]<br>We did a questionnaire with the people who participated in the activity<br>In the questionnaire we created with 5 questions, we decided that if<br>question 1 and 2, over 80% of people's consciousness had changed we<br>concluded that the questionnaire was a successs.<br>As a result, in all the questions 1 and 2 reached over 80% so we<br>achieved the result that we were looking for.<br>The plan and practice of future contest<br>The plan and practice of business fair<br>The plan and practice of giving the opportunity to let the people hear from<br>experts about the economic impact that foreign people who visit Japan<br>The plan and practice of holding a festival that all the people can<br>participate<br>From the results of the questionnaire, the aim we had at the beginning<br>was accomplished. |