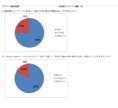

#### **Basic Information**

- Duration : From January 2015 to November 2015
  - Staff : 193 member
- Sponsors : Osaka city Policies of the economic Strategy Bureau, Public Interest Incorporataed Foundation of Osa
  - Budget : 69,160 doller
- Profit / Loss : 0
- In which UN MDG best fit (if apply): ?: Develop a global partnership for development
  - Who is benefited ?: 2,600,000 people who live in Osaka.
    - Objective : The development of economy in community
      - In accordance with Active, Citizen, Frame work, we gave people who live in cities the below 5 objectives.
      - 1. To create people who can endure many problems that surround them.
      - 2. To create people who can vividly imagine their ideal cities.
      - 3. To create people who can scoop out other people's feelings.
      - 4. To create people who can make connections with people who have new values.
      - 5. To create people who can aggressively work with the problems they face in the local community.
      - Also, with the members, we have the objectives to create people with spirit of leadership who can comprehensively see the problems in the city, cooperate with others and solve the problems with imagination.
      - Overview : In accordance with Active, Citizen and Frame work we have heard from people who live in cities and sorted out the problems. As a result we have come up with the problems such as traffic, stays and cultural gap because of the increase in numbers of foreign people who visit Japan. We also went out to the city to investigate. As a result we have concluded that the traffic jam was created by the sightseeing buses. Also as we investigated further on, we noticed that foreign people who
        - visit Japan give's a big impact to the economy. For the solution of these problems, we positively saw these problems and
        - showed people that this will change the society in a good way. So we needed to positively change their thoughts.
        - In order to do so, we held a Future contest.
        - Also, we economically approached the foreign people who visit Japan and held a Business Fair with companies that already have profits. Above all we gave opportunities to people who live in cities to acknowledge the benefits that the foreign people who visit Japan give to the economy through experts and famous comedians.
        - So we held a festival which held everything in above.
        - Results : [How much was the objective completed]
          - As a result of the questionnaire we retrieves we came up with the conclusion below.
            - · People in cities realized that many of the problems were created by their conscious.
            - They realized the necessity in need to positive change to become an active citizen.
            - They realized that that not only solve the problem but also connect it to development.
            - · People who were involved with this activity came to the conclusion that working with people from the city will improve the economy of Osaka city. All the people positive changed and became a active citizen.
          - [Unexpected results]
          - The government and over 30 organizations co-operated with JCI Osaka even thought they had no direct connection.
          - [The way of checking results] The purpose of the questionnaire.
          - 1. The questionnaire result,
          - 1 Recognized the difference 74%

|                   | 2 Fairly recognized the difference 26%<br>Adds up to the total to 100%                                                                                                                                                                                                                                                                                                                                                                                                                                                                                                                                                                                                                                                                                                                                                                                        |
|-------------------|---------------------------------------------------------------------------------------------------------------------------------------------------------------------------------------------------------------------------------------------------------------------------------------------------------------------------------------------------------------------------------------------------------------------------------------------------------------------------------------------------------------------------------------------------------------------------------------------------------------------------------------------------------------------------------------------------------------------------------------------------------------------------------------------------------------------------------------------------------------|
|                   | <ul> <li>2. The questionnaire result,</li> <li>1 Noticed 82%</li> <li>2 Noticed a little 18%</li> <li>Adds up to the total to 100%</li> <li>3. The questionnaire result,</li> <li>1 Understood completely 55%</li> <li>2 understood a little 45%</li> <li>Adds up to total to 100%</li> <li>4. The questionnaire result,</li> <li>1 Recognized the difference 47%</li> <li>2 Fairly recognized the difference 53%</li> <li>Adds up to the total 100%</li> <li>5. The questionnaire result,</li> <li>1 Brought up the attention 84%</li> <li>2 Brought up a little attention 8%</li> <li>3 Could not understand 8%</li> <li>Adds up to total to 97%</li> </ul>                                                                                                                                                                                                 |
| Recommendations : | [The result of the test]<br>We did a questionnaire with the people who participated in the activity<br>In the questionnaire we created with 5 questions, we decided that if<br>question 1 and 2, over 80% of people's consciousness had changed we<br>concluded that the questionnaire was a successs.<br>As a result, in all the questions 1 and 2 reached over 80% so we<br>achieved the result that we were looking for.<br>The plan and practice of future contest<br>The plan and practice of business fair<br>The plan and practice of giving the opportunity to let the people hear from<br>experts about the economic impact that foreign people who visit Japan<br>The plan and practice of holding a festival that all the people can<br>participate<br>From the results of the questionnaire, the aim we had at the beginning<br>was accomplished. |