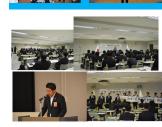

②JCI Sapporo thought that the importance of increasing members needs to be recognized that it is mission for all the members of JCI Sapporo. Therefore we held a seminar to strengthen an incentive for increasing members and to understand the importance of increasing members.
 (Mr. Hirokazu Ueda siniors is the great senior contributed to increase members was invited as a lecturer to the seminar for members)
 ③JCI Sapporo held the seminar with the young businessman and a

Weiners spontaneously heldthe new business exchange meetings.

(5)JCI Sapporo told the history and brilliance of JCI Sapporo to new member candidate and held a workshop to raise a strong bond, activity will, a strong bond between new member candidate for after the enrollment.

30th of July 2014 Business exchange meeting with citizens

|                 | <ul> <li>5th of July 2014 Plan/conduct of the first new member candidate training 1st of August 2014 Business exchange meeting by spontaneous members</li> <li>22nd of August 2014 Business exchange meeting by spontaneous members</li> <li>9th of September 2014 Business exchange meeting by spontaneous members</li> <li>16th of October 2014 Plan/conduct of the second new member candidate training (schedule)</li> <li>November 2014 Plan/conduct initiation ceremony</li> </ul>                                                                           |
|-----------------|--------------------------------------------------------------------------------------------------------------------------------------------------------------------------------------------------------------------------------------------------------------------------------------------------------------------------------------------------------------------------------------------------------------------------------------------------------------------------------------------------------------------------------------------------------------------|
| Recommendations | <ul> <li>JCI Sapporo succeeded to collect the kit of 65 persons at the point of 30th of September 2014.</li> <li>①JCI Sapporo was able to strengthen an incentive to increase members. Therefore, some members held business exchange meetings spontaneously and was able to tell citizens that activity and brilliance of JCI Sapporo.</li> <li>②JCI Sapporo was able to raise activity will after the enrollment of the new member candidate. However, it was not all of the new member candidates, more many new member candidates should be joined.</li> </ul> |