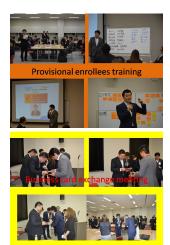

Weiners spontaneously heldthe new business exchange meetings.

(5)JCI Sapporo told the history and brilliance of JCI Sapporo to new member candidate and held a workshop to raise a strong bond, activity will, a strong bond between new member candidate for after the enrollment.

30th of July 2014 Business exchange meeting with citizens

|                 | <ul> <li>5th of July 2014 Plan/conduct of the first new member candidate training 1st of August 2014 Business exchange meeting by spontaneous members</li> <li>22nd of August 2014 Business exchange meeting by spontaneous members</li> <li>9th of September 2014 Business exchange meeting by spontaneous members</li> <li>16th of October 2014 Plan/conduct of the second new member candidate training (schedule)</li> <li>November 2014 Plan/conduct initiation ceremony</li> </ul>                                                                           |
|-----------------|--------------------------------------------------------------------------------------------------------------------------------------------------------------------------------------------------------------------------------------------------------------------------------------------------------------------------------------------------------------------------------------------------------------------------------------------------------------------------------------------------------------------------------------------------------------------|
| Recommendations | <ul> <li>JCI Sapporo succeeded to collect the kit of 65 persons at the point of 30th of September 2014.</li> <li>①JCI Sapporo was able to strengthen an incentive to increase members. Therefore, some members held business exchange meetings spontaneously and was able to tell citizens that activity and brilliance of JCI Sapporo.</li> <li>②JCI Sapporo was able to raise activity will after the enrollment of the new member candidate. However, it was not all of the new member candidates, more many new member candidates should be joined.</li> </ul> |