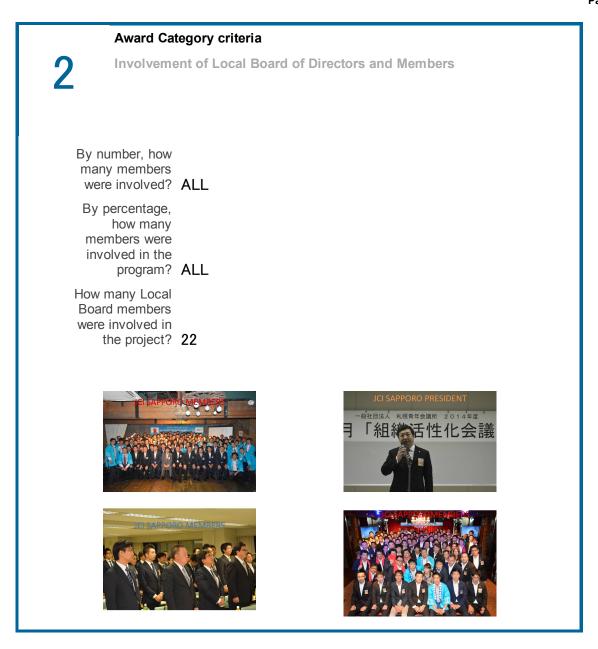

|  |  |  |



JCI





Award Category criteria Methods of Implementation What methods JCI Sapporo held the seminar which raises their and/or activities motivation and tells the importance of increasing the were used to grow number of jci sapporo members.(by ex-jci member and develop the Hirokazu Ueda) Local So, JCI Sapporo provided the opportunity to tell Organization? sapporo citizens the charm of JCI Sapporo, when JCI Sapporo ceated positive change and the member held a pan-industry social event positively. JCI Sapporo told the temporary new member the history of JCI Sapporo, and the charm of JCI Sapporo. and JCI Sapporo made new members' bonds, and held the seminer which raises their consciousnessbefore admission. Which method/activity was the most JCI Sapporo can provide the citizens and thecity effective