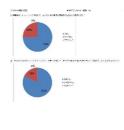

The purpose of the questionnaire.

1. The questionnaire result,

1 Recognized the difference 74%

|                                      | 2 Fairly recognized the difference 26%<br>Adds up to the total to 100%                                                                                                                                                                                                                                                                                                                                                                                                                                                                                                                                                                                                                                                                                                                                                                                        |
|--------------------------------------|---------------------------------------------------------------------------------------------------------------------------------------------------------------------------------------------------------------------------------------------------------------------------------------------------------------------------------------------------------------------------------------------------------------------------------------------------------------------------------------------------------------------------------------------------------------------------------------------------------------------------------------------------------------------------------------------------------------------------------------------------------------------------------------------------------------------------------------------------------------|
|                                      | <ul> <li>2. The questionnaire result,</li> <li>1 Noticed 82%</li> <li>2 Noticed a little 18%</li> <li>Adds up to the total to 100%</li> <li>3. The questionnaire result,</li> <li>1 Understood completely 55%</li> <li>2 understood a little 45%</li> <li>Adds up to total to 100%</li> <li>4. The questionnaire result,</li> <li>1 Recognized the difference 47%</li> <li>2 Fairly recognized the difference 53%</li> <li>Adds up to the total 100%</li> <li>5. The questionnaire result,</li> <li>1 Brought up the attention 84%</li> <li>2 Brought up a little attention 8%</li> <li>3 Could not understand 8%</li> <li>Adds up to total to 97%</li> </ul>                                                                                                                                                                                                 |
| Actions Taken :<br>Recommendations : | [The result of the test]<br>We did a questionnaire with the people who participated in the activity<br>In the questionnaire we created with 5 questions, we decided that if<br>question 1 and 2, over 80% of people's consciousness had changed we<br>concluded that the questionnaire was a successs.<br>As a result, in all the questions 1 and 2 reached over 80% so we<br>achieved the result that we were looking for.<br>The plan and practice of future contest<br>The plan and practice of business fair<br>The plan and practice of giving the opportunity to let the people hear from<br>experts about the economic impact that foreign people who visit Japan<br>The plan and practice of holding a festival that all the people can<br>participate<br>From the results of the questionnaire, the aim we had at the beginning<br>was accomplished. |