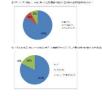

The purpose of the questionnaire.

1. The questionnaire result,

1 Recognized the difference 74%

|                                      | 2 Fairly recognized the difference 26%<br>Adds up to the total to 100%                                                                                                                                                                                                                                                                                                                                                                                                                                                                                                                                                                                                                                                                                                                                                                                        |
|--------------------------------------|---------------------------------------------------------------------------------------------------------------------------------------------------------------------------------------------------------------------------------------------------------------------------------------------------------------------------------------------------------------------------------------------------------------------------------------------------------------------------------------------------------------------------------------------------------------------------------------------------------------------------------------------------------------------------------------------------------------------------------------------------------------------------------------------------------------------------------------------------------------|
|                                      | <ul> <li>2. The questionnaire result,</li> <li>1 Noticed 82%</li> <li>2 Noticed a little 18%</li> <li>Adds up to the total to 100%</li> <li>3. The questionnaire result,</li> <li>1 Understood completely 55%</li> <li>2 understood a little 45%</li> <li>Adds up to total to 100%</li> <li>4. The questionnaire result,</li> <li>1 Recognized the difference 47%</li> <li>2 Fairly recognized the difference 53%</li> <li>Adds up to the total 100%</li> <li>5. The questionnaire result,</li> <li>1 Brought up the attention 84%</li> <li>2 Brought up a little attention 8%</li> <li>3 Could not understand 8%</li> <li>Adds up to total to 97%</li> </ul>                                                                                                                                                                                                 |
| Actions Taken :<br>Recommendations : | [The result of the test]<br>We did a questionnaire with the people who participated in the activity<br>In the questionnaire we created with 5 questions, we decided that if<br>question 1 and 2, over 80% of people's consciousness had changed we<br>concluded that the questionnaire was a successs.<br>As a result, in all the questions 1 and 2 reached over 80% so we<br>achieved the result that we were looking for.<br>The plan and practice of future contest<br>The plan and practice of business fair<br>The plan and practice of giving the opportunity to let the people hear from<br>experts about the economic impact that foreign people who visit Japan<br>The plan and practice of holding a festival that all the people can<br>participate<br>From the results of the questionnaire, the aim we had at the beginning<br>was accomplished. |