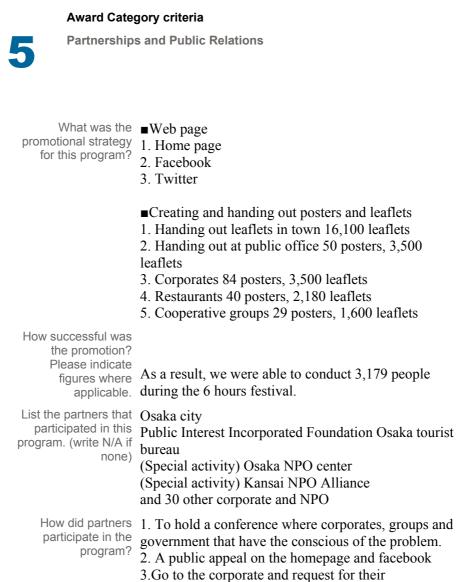

tes that participated and the main measured for this people. The results from the questionnaire show's that project? over 80% of the group said that they found a corporate or a group that they want to do work with.

> 2. 3,463 people participated in this event. We were able to make them understand the importance and the effects that it will cause to community correctly. And starting with Osaka city, over 30 groups, corporate co-operated with this event.

3. To know the real economic status with statistics.

impact on the local community and the participants.

Describe the actual To people in the government, corporate and groups we did a questionnaire that said, "Did it motivate you want to solve the community's problems in the near future?" The result was 84% people said, "It did."









involvement





主体者への説明







メンバーによる市民向けのチラシ配布

JCI (
で)、
Junior Chamber International Deaks
一般社団法人 大阪青年会議所

#### Award Category criteria



Long-term Impact of the Program

What is the 1. The long growth of consumption by the foreign expected long-term people who visit Japan.

impact of this project? 2. The long growth of expansion by Osaka and other prefectures in Kinki- area.

3. Osaka's corporate, NPO and other groups and the effect of citizen's positive change that will increase the number of foreign people who visit Japan and their consumption.

improve the results of this project? citizen)

What changes With this project to increase the positive change in the would you make to main person (Corporates, NPO, government and Osaka

> 1. To send out the results of the future contest