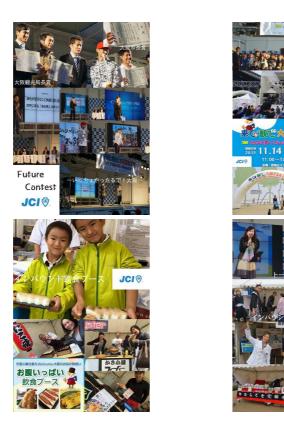

In order to do so, we held a Future contest.

Also, we economically approached the foreign people who visit Japan and held a Business Fair with companies that already have profits. Above all we gave opportunities to people who live in cities to acknowledge the benefits that the foreign people who visit Japan give to the economy through experts and famous comedians.

So we held a festival which held everything in above.

Results : [How much was the objective completed]

As a result of the questionnaire we retrieves we came up with the conclusion below.

· People in cities realized that many of the problems were created by their conscious.