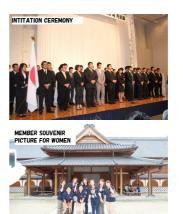

• IT IS POSSIBLE TO GIVE THE PLAYING FIELD FOR WOMEN TO LIVE IN MIYAZAKI.

• BUSINESS OF A WOMAN GLANCE CAN BE CONSTRUCTED.

• THE INFORMATION IS TRANSMITTED FROM THE FEMALE MEMBER.

INITIATION CEREMONY SOUVENIR PICTURE