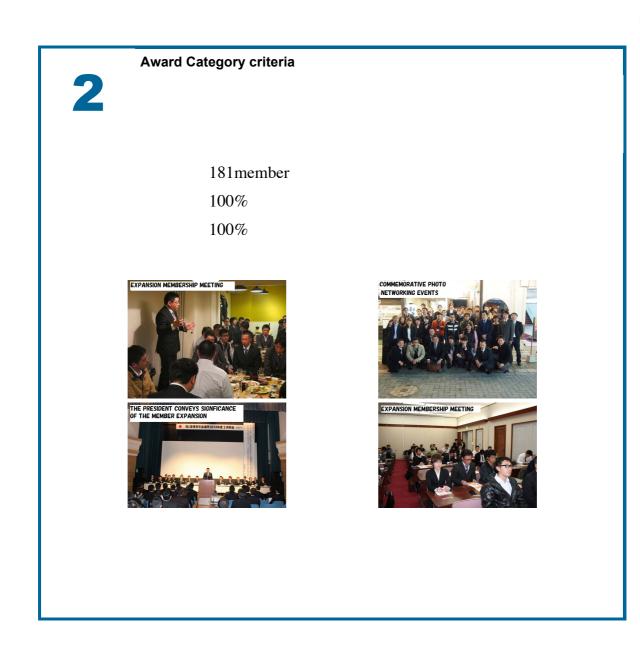

| Basic Information                                                                                         |
|-----------------------------------------------------------------------------------------------------------|
| Duration : SEPTEMBER 30, 2014 FROM JANUARY 1, 2013                                                        |
| Staff : 181 member                                                                                        |
| Sponsors :                                                                                                |
| Budget : \$ 1,100                                                                                         |
| Profit / Loss :                                                                                           |
| In which UN MDG best                                                                                      |
| fit (if apply): ?:                                                                                        |
| Who is benefited ?: 400,000 CITIZENS LIVING IN MIYAZAKI.                                                  |
| Objective : BE A CITIZEN TO ACT YOUNG MAN LIVING IN MIYAZAKI CAUSES A                                     |
| CHANGE.<br>GIVING AN OPPORTUNITY OF GROWTH FOR GOOD CHANGE BY                                             |
| YOUTH LIVING IN MIYAZAKI.                                                                                 |
| ORDER TO THE PR JUNIOR CHAMBER CITIZENS TO LIVE IN<br>MIYAZAKI, TO INCREASE THE VALUE OF JCI.             |
| JCIMIYAZAKI PROMOTE THE SOCIAL ADVANCEMENT OF WOMEN<br>LIVING IN MIYAZAKI.                                |
| 4 SUBARRAY ABOVE, THE INCREASE IN TEN WOMEN MEMBERS OF<br>MIYAZAKI JUNIOR CHAMBER OF COMMERCE.            |
| (ENROLLMENT OF 6 FEMALES)<br>(GRADUATES TWO SIX 2013 FEMALE MEMBER IN JANUARY 1, 2013)                    |
| Overview : WAS DOING BUSINESS IN THE FOLLOWING PROCEDURE FOR THE                                          |
| PURPOSE ACHIEVED.                                                                                         |
| 1. LIST OF FEMALE CANDIDATES                                                                              |
| (THE PROPORTION OF ENROLLEES WITH THE LIST WAS ABOUT                                                      |
| 10% SO FAR,. THAT LISTS THE CANDIDATES OF 100 PEOPLE)                                                     |
| 2. HOLDING OF EXPANSION MEMBERSHIP MEETING                                                                |
| (SCRUTINY OF THE LIST OF INFORMATION SHARING AND                                                          |
| CANDIDATE) FIRST<br>(SHARE OF FOLLOW-UP AND SUBSEQUENT RESULTS OF                                         |
| CANDIDATE VISITS) SECOND AND SUBSEQUENT                                                                   |
| 3. LEVEL NETWORKING EVENTS WITH THE CANDIDATE                                                             |
| (TO CREATE AN ATMOSPHERE THAT HELD THE EXCHANGE                                                           |
| MEETING WITH THE CANDIDATE, LIKELY TO JOIN THE JUNIOR                                                     |
| CHAMBER)                                                                                                  |
| 4. CANDIDATES VISIT                                                                                       |
| (AND EXCHANGED VIEWS ON THE FUTURE OF THE REGION, TO                                                      |
| UNDERSTAND THE SIGNIFICANCE OF ACTIVITY JC) 1 TH<br>(THE LISTENING AND ANXIETY OF JC ADMISSION, SPEAK AND |
| EXPERIENCES, DEEPEN UNDERSTANDING AND FURTHER, TO                                                         |
| INDUCT) SECOND AND SUBSEQUENT                                                                             |
| Results : JCIMIYAZAKI WAS HELD NINE TIMES EXPANSION MEMBERSHIP                                            |
| MEETING.                                                                                                  |
| JCIMIYAZAKI LISTING THE CANDIDATES OF 111 PEOPLE.                                                         |
| IN NETWORKING EVENTS, FEMALE CANDIDATES OF 30 FEMALE                                                      |
| CANDIDATE.<br>JCIMIYAZAKI WENT TO VISIT THE 56 PEOPLE IN THE CANDIDATES                                   |
| OF 111 PEOPLE.                                                                                            |
| 10 PEOPLE WERE ENROLLED IN MIYAZAKI JUNIOR CHAMBER VISIT                                                  |
| OF 56 PEOPLE.<br>FEMALE MEMBER OF SIX HAS INCREASED TO MEMBERS OF 14<br>PEOPLE.                           |
| Actions Taken : PRESENT YOU WITH A LIST OF 600 PEOPLE BY NOVEMBER 2012 I                                  |
| WENT 12/19 2013 1/9, 1/23, 2/6, 2/21, 3/63/13, 3/19, 3/27 A TOTAL OF                                      |
| NINE TIMES IN 2012 TO EXPAND THE CONFERENCE. I REPEATED                                                   |
| THE LIST UP $\rightarrow$ EXPANSION MEMBERSHIP MEETING $\rightarrow$ APPROACH                             |
|                                                                                                           |